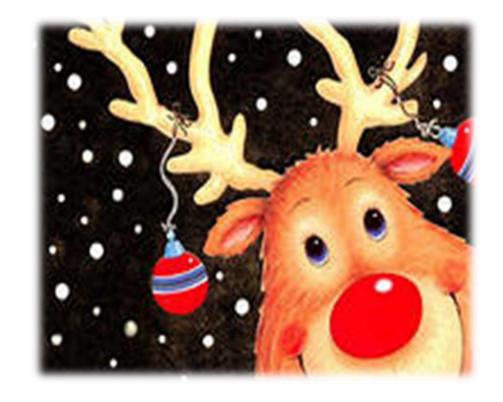

# What is the name of the most famous Santa's reindeer?

Rudolph is the most famous reindeer of all since he leads the sleigh and has a red nose.