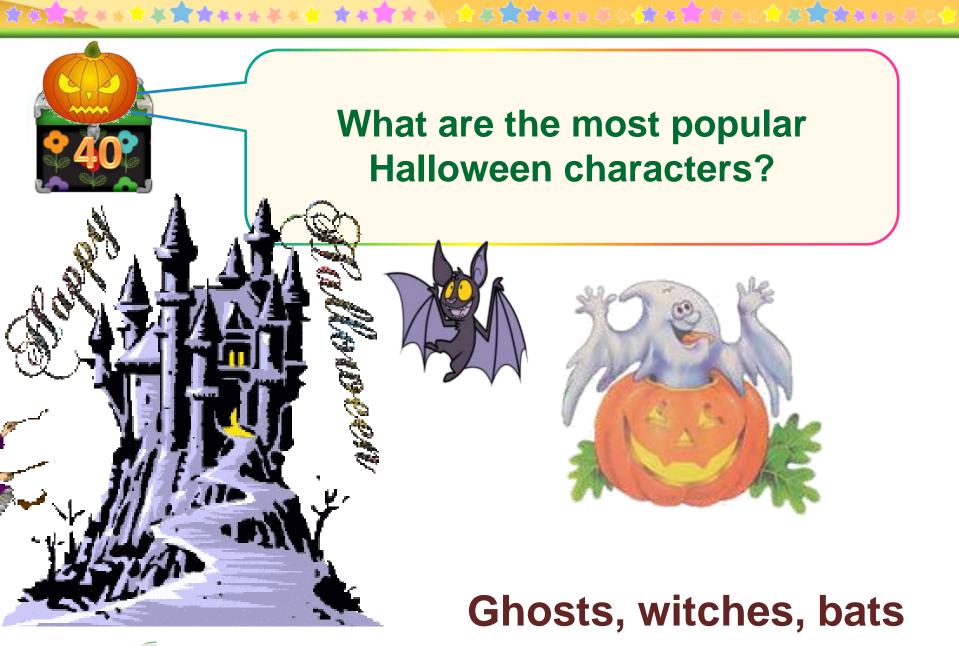

# What is the name of a Halloween pumpkin?

### Happy

Jack-o-lantern

What do children usually say knocking at the doors of the houses?

"Treat or trick!"

**Game field** 

**Game field** 