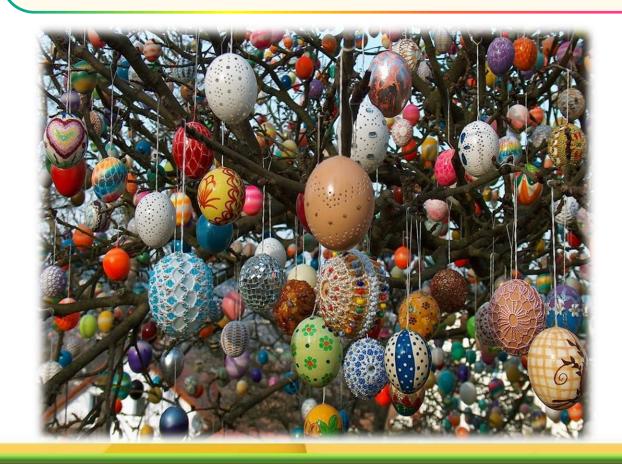

# How do people decorate their gardens on Easter, especially in Germany?

### Easteregg-tree