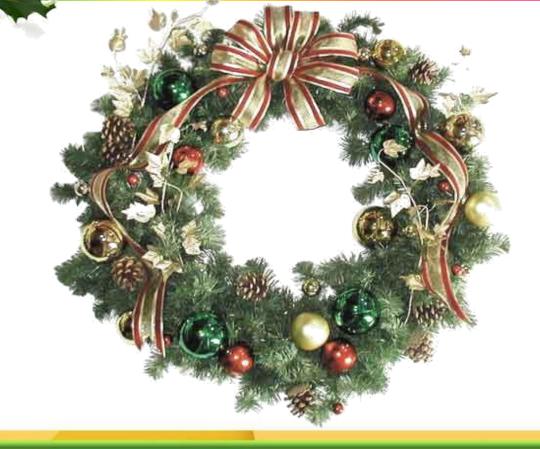

# How do the British call an ornament which people usually hang on the front door?

wreath