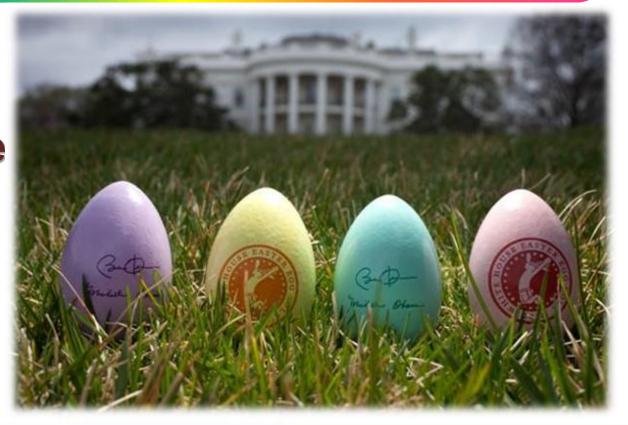

# Where does the biggest competition in egg-rolling take place?

# Washington, in front of the White House