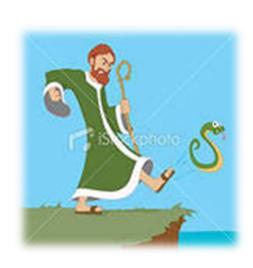

#### What is St. Patrick famous for?

Saint Patrick is known for driving the snakes away from Ireland.

Thank you!