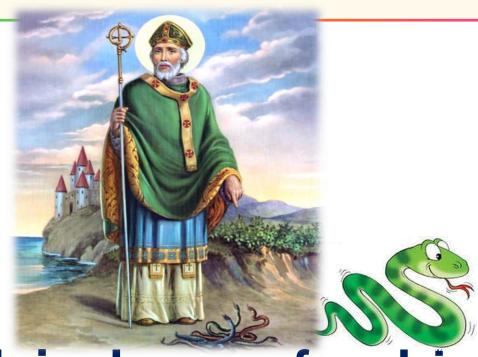

### What country gave birth to St. Patrick's Day?

#### **Ireland**

### What colour of clothes do people wear on St. Patrick's Day?

green

#### What is St. Patrick famous for?

Saint Patrick is known for driving the snakes away from Ireland.

Thank you!